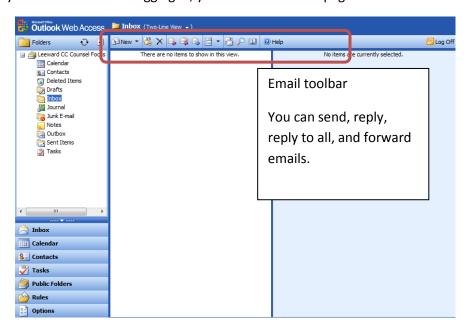

3) If you are successful in logging in, you will see this web page.

4) You will have access to your email, calendar, task list, and contacts. The toolbar has all of the normal email functions in it. If you mouse over the icons, the description will appear.