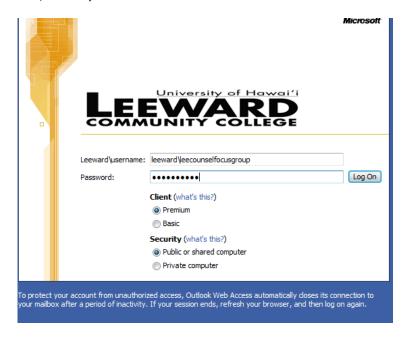

## How to use Leeward CC Outlook Web Mail

- 1) Open a web browser and type in <a href="https://mail.leeward.hawaii.edu/exchange">https://mail.leeward.hawaii.edu/exchange</a> in the address box.
- 2) Type in your Leeward CC Outlook user account and password. Please remember that you need to type in leeward\ before your user account name.

3) If you are successful in logging in, you will see this web page.

4) You will have access to your email, calendar, task list, and contacts. The toolbar has all of the normal email functions in it. If you mouse over the icons, the description will appear.